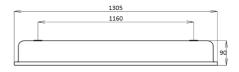

#### **Specifications**

Power Consumption 34 W Input Voltage 48 V, DC Input Current 700 mA

Control Redwood Enabled 1Ch 3G

Dimensions 1305 x 192 x 90

Mounting Fixed into the ceiling - suspended on the cable with lug