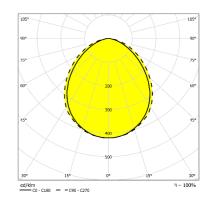

Ingress Protection Rating IP 66
Weight 7,3 kg
Operating Temperature -20°C...+30°C
Lumen Output 4760 lm

Color Temperature 3000 K, 4000 K, 5000 K Lifespan 50 000 h, L 70B50

Beam Angle 120°
LED Chips Efficiency 141 lm/W
CRI > 80
LED Modules Wiring Serial