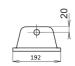

#### **Specifications**

Power Consumption 34 W Input Voltage 48 V, DC Input Current 700 mA

Control Redwood Enabled 1Ch 3G

Dimensions 1305 x 192 x 90

Mounting Fixed into the ceiling - suspended on the cable with lug