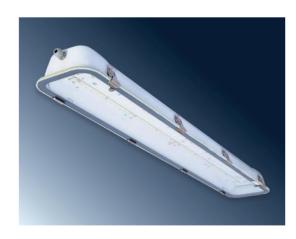

# Suspended Industry LED Luminaire

Suspended Industry LED Luminaire is intended to provide illumination in the production areas and in places requiring higher protection level. The fixture is made from steel frame painted in RAL 9003 color covered by tempered glass. The panel is based on LED modules with superb performance characteristics, long life span and economic operation.